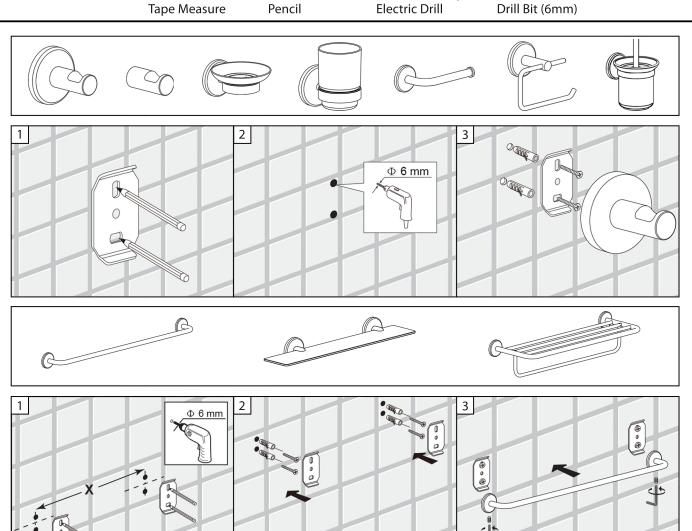

9-7/8"

Pencil

Drill Bit (6mm)

#### 

Use caution when drilling into walls to avoid drilling into electrical and plumbing lines hidden within wall.