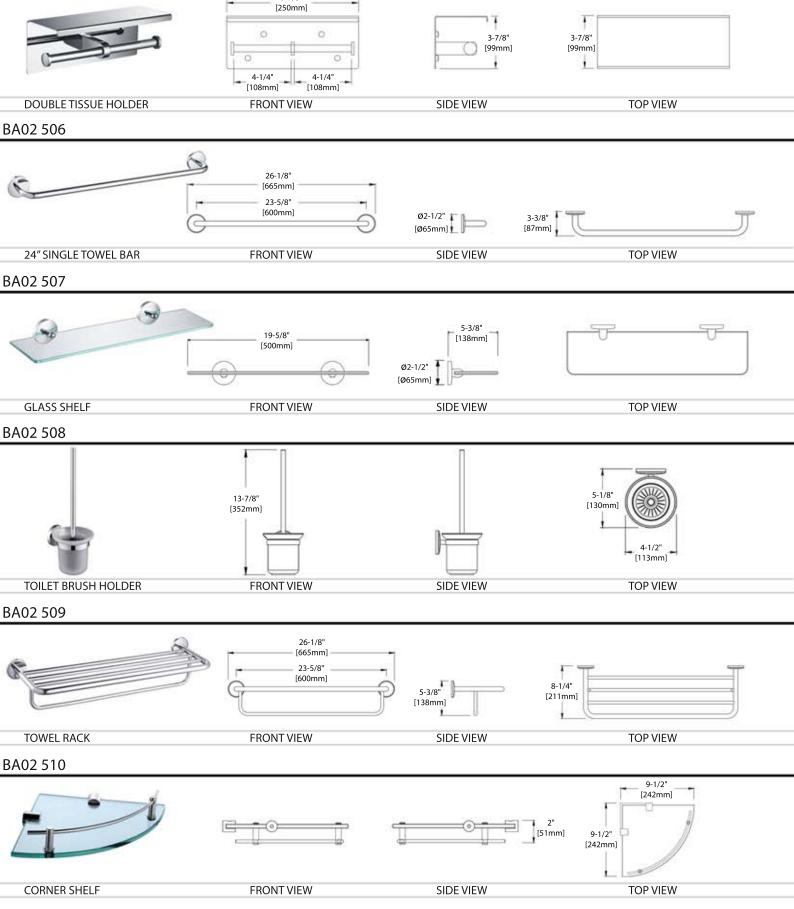

## 500 Series

www.BlossomUS.com | TEL: 718-366-0088

| INSTALLATION MANUAL |  |
|---------------------|--|
|                     |  |

| BA02 501                      |                                  |                                         | luxury made simple           |
|-------------------------------|----------------------------------|-----------------------------------------|------------------------------|
| ROBE HOOK<br>BA02 501N        | Ø2-1/2"<br>[Ø65mm]<br>FRONT VIEW | ø2-1/2"<br>[ø65mm]<br>SIDE VIEW         | [42mm]<br>TOP VIEW           |
|                               | Ø3/4"<br>[Ø18mm]                 | / 61                                    |                              |
|                               | 0                                | [40mm]                                  |                              |
| ROBE HOOK                     | FRONT VIEW                       | SIDE VIEW                               | TOP VIEW                     |
| BA02 502                      |                                  |                                         |                              |
|                               | Ø4-1/4"<br>[Ø109mm]              | Ø2-1/2"<br>[Ø65mm]                      | 4-7/8"<br>[124mm]            |
| SOAP HOLDER                   | FRONT VIEW                       | SIDE VIEW                               | TOP VIEW                     |
| BA02 503                      |                                  |                                         |                              |
| TOOTHBRUSH HOLDER<br>BA02 504 | Ø2-5/8"<br>[Ø67mm]<br>FRONT VIEW | 4-1/8"<br>[105mm]<br>SIDE VIEW          | 3-3/4"<br>[95mm]<br>TOP VIEW |
| DA02 304                      | 01                               |                                         |                              |
|                               | 9"<br>[227mm]                    | ø2-1/2"<br>[ø65mm]                      | 3-1/4"<br>[84mm]             |
| TOWEL BAR                     | FRONT VIEW                       | SIDE VIEW                               | TOP VIEW                     |
| BA02 505                      |                                  |                                         |                              |
|                               | 5-3/4"<br>[147mm]                | Ø2-1/2"<br>[Ø65mm]<br>4-1/4"<br>[109mm] | 2-7/8"<br>[72mm]             |
| TISSUE HOLDER                 | FRONT VIEW                       | SIDE VIEW                               | TOP VIEW                     |
|                               |                                  |                                         |                              |